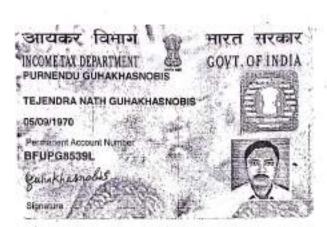

## BETWEEN

(1) MR. KRISHNENDU GUHA KHASNABIS [PAN- AHXPG1034G] Son of Late Tejendra Nath Guha Khasnabis by Nationality- Indian, by Faith-Hindu, by occupation- Business, (2) MR. PURNENDU GUHA KHASNOBIS [PAN- BFUPG8539L] Son of Late Tejendra Nath Guha Khasnabis, by Nationality- Indian, by Faith-Hindu, by occupation- Business (3) MISS. INDRANI GUHA KHASNABIS [PAN- CVAPK8858H] Daughter of Late Tejendra Nath Guha Khasnabis, by Nationality- Indian, by Faith-Hindu, by occupation-Household (4) MISS. KUMKUM GUHA KHASNABIS [PAN- CVAPK8857]] Daughter of Late Tejendra Nath Guha Khasnabis, by Nationality- Indian, by Faith-Hindu, by occupation- Household, all are resident of 1B/8, Vivekananda Park, Tetikhola, P.S.- New Township, P.O.- Arrah, District- Paschim Bardhaman, State- West Bengal, India, PIN-713212, hereinafter referred to and called as "LANDOWNER". (which term and expression shall unless excluded by or repugnant to the subject or context be deemed to mean and include his respective heirs, representatives, executors, administrators, successors and assigns) of the FIRST PART.