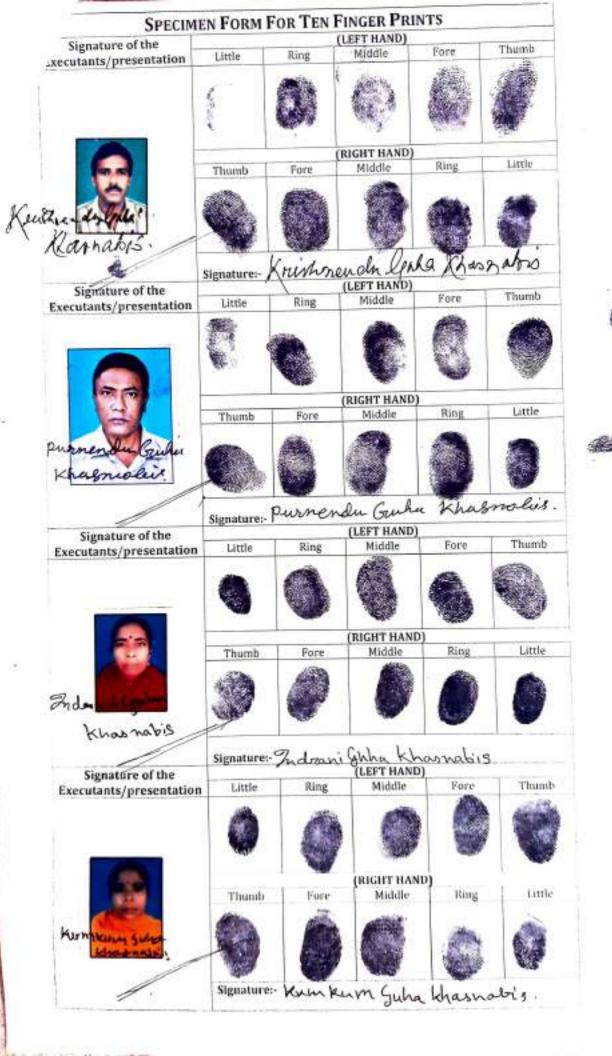

## BETWEEN

(1) MR. KRISHNENDU GUHA KHASNABIS [PAN- AHXPG1034G] Son of Late Tejendra Nath Guha Khasnabis by Nationality- Indian, by Faith-Hindu, by occupation- Business, (2) MR. PURNENDU GUHA KHASNOBIS [PAN- BFUPG8539L] Son of Late Tejendra Nath Guha Khasnabis, by Nationality- Indian, by Faith-Hindu, by occupation- Business (3) MISS. INDRANI GUHA KHASNABIS [PAN- CVAPK8858H] Daughter of Late Tejendra Nath Guha Khasnabis, by Nationality- Indian, by Faith-Hindu, by occupation-Household (4) MISS. KUMKUM GUHA KHASNABIS [PAN- CVAPK8857]] Daughter of Late Tejendra Nath Guha Khasnabis, by Nationality- Indian, by Faith-Hindu, by occupation- Household, all are resident of 1B/8, Vivekananda Park, Tetikhola, P.S.- New Township, P.O.- Arrah, District- Paschim Bardhaman, State- West Bengal, India, PIN-713212, hereinafter referred to and called as "LANDOWNER". (which term and expression shall unless excluded by or repugnant to the subject or context be deemed to mean and include his respective heirs, representatives, executors, administrators, successors and assigns) of the FIRST PART.

AND WHEREAS meanwhile Shyamali Guha Khasnabis died on 15.02.2016 leaving behind his two son namely Krishnendu Guha Khasnabis, Purnendu Guha Khasnabis, and two daughter namely Indrani Guha Khasnabis, Kumkum Guha Khasnabis as her legal heirs and they become owner of the schedule mentioned land as per law of inheritance and recorded their name in L.R. R.O.R.

NOV.

It is hereby declared that the full name, colour passport size photograph and finger prints of each finger of both hands of Vendor/representative of Developer are attested in additional pages in this deed being no. (1) (A), i.e. in total numbers of pages and these will be treated as part of this deed.

IN WITNESS WHEREOF the parties hereto have executed these presents on the day, month and year first above written.

SIGNED AND DELIVERED by the OWNERS/FIRST PART at DURGAPUR in the presence of:

Knishnendu Lawa Waszabis Purnendu Gruha Khafnrolis.

Indrari Guha Khasnabis

Kunkun Gaha khaznavis.

SIGNED AND DELIVERED by the DEVELOPER/SECOND PART at DURGAPUR in the

presence of:

MANI MAX PROJECT PRIVATE LIMITED

D Swante Muhlarice 56 H Sevet Muhlarice puente, Defign-7